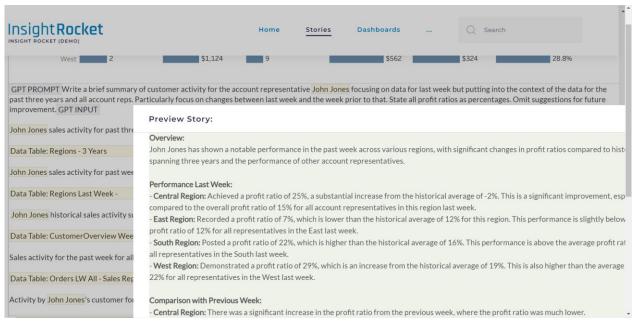

#### ChatGPT for Tableau

- A deep, flexible integration between GPT-4 and Tableau Server or Cloud.
- Full control over prompts and data inputs spanning vizzes.
- Fully automated, or with editorial review before publishing.