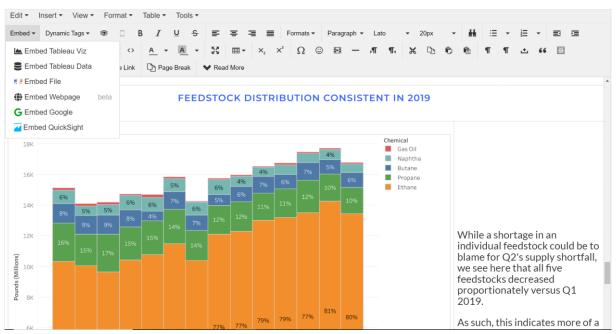

## Real Storytelling

- Weave together any content in a data-enabled, full-featured story editor.
- Optionally add automation, with or without GPT-4.